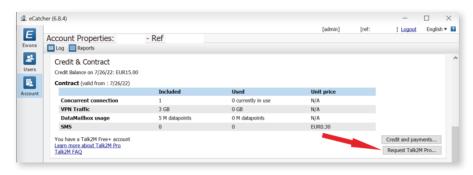

#### How to upgrade TALK2M PRO

The upgrade request in eCatcher triggers an automatic evaluation period.

By clicking on the 'Request Talk2M Pro button', the customer will kick off a free trial period of three months and benefit, as soon as he restarts eCatcher, from all the Pro features.

Customers having clicked have then three months to freely evaluate the functionality.

- Should they decide to continue with Talk2M Pro, they will need to follow the ordering process. To finalize the Talk2M Pro subscription, Customers must order one or multiple TM50041 product(s) from their sales channels. Upon reception of this order, the trial period will end immediately and Talk2M Pro pricing and quotas will apply.
- If they don't trigger this purchase, the Talk2M account will be reverted to Free+ automatically at the expiration of the trial period.