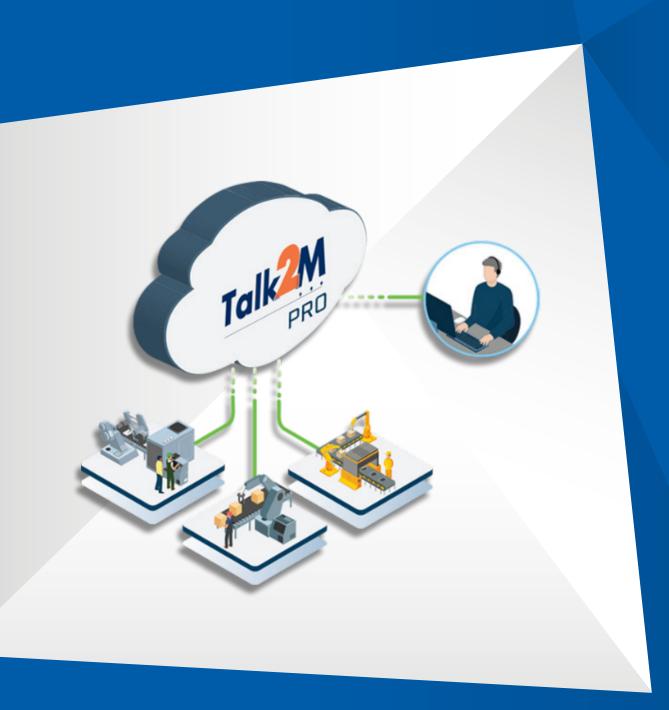

### Improve your efficiency

Talk2M industrial cloud is a reliable and efficient solution for remote connectivity, based on a global and redundant server infrastructure. Thanks to Talk2M, you can remotely access your machines, monitor them & understand machine performance to improve efficiency.

As your business grows and your management needs increase, we recommend that you upgrade to Talk2M Pro. This extended plan comes with a global Service Level Agreement and improved users & devices management. You also receive more traffic and data, additional concurrent connections, unlimited web portal connections, and the ability to view all your sites from a single Talk2M account.